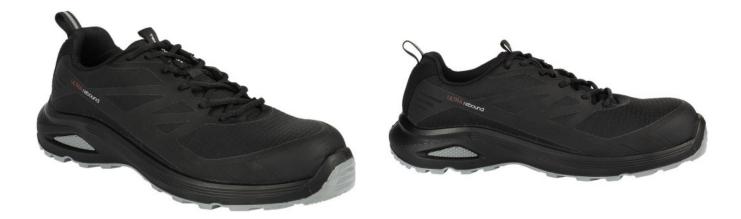

# GRIZZLY, LOW-CUT WORK SHOES SIPS WITH ESD FUNCTION, BLACK

### Specification

Low-cut work shoes SIPS with ESD function. Upper shoe part: durable textile in combination with TPU Lining: high breathability fabric Toe-cap: nano fiber Insole: high-density sponge Sole: double - density polyurethane, slip-resistant, oil-resistant, and abrasion-resistant.